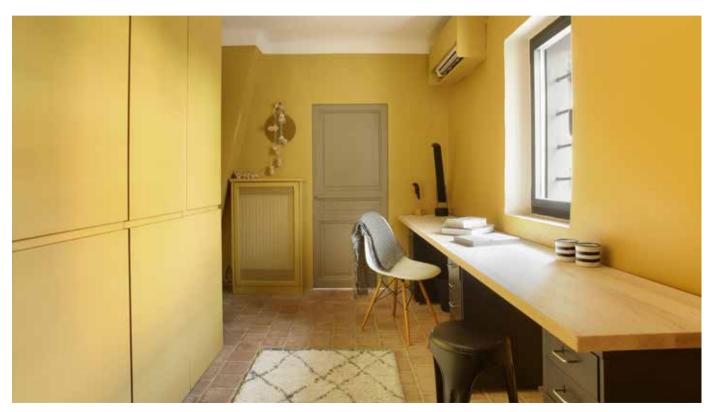

### The ceilings: white, not necessarily...

Using the same colour on walls and ceilings allows to melt them and avoid the classic demarcation. If you still choose white, it is to be chosen carefully according to your wall color.

### Rendering Material, Rendering Color

All the materials used, with nuanced effects, such as our Waxed Concrete, PURE® Metal, Lime... have a colour rendering that may vary slightly depending on the gesture of the applicator, the tool used and the finish chosen.