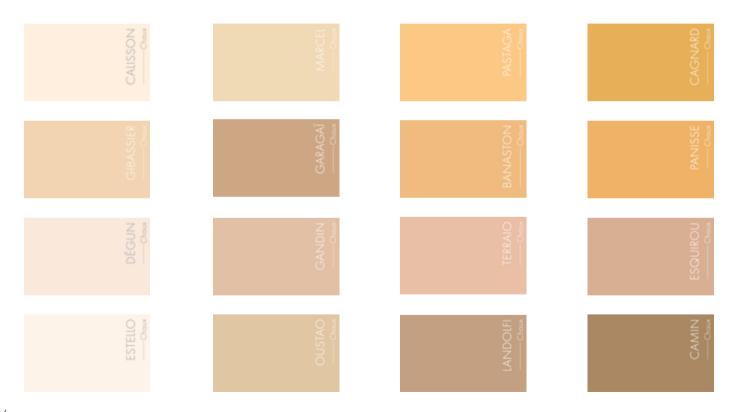

### Lime

68 new lime colours: Imaginated for every decorative projects, from the classical to the contemporary atmosphere.

BOULÉGAN