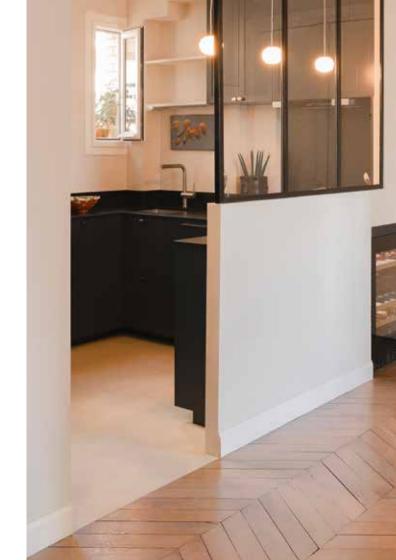

avoid colour errors. Depending on the project, we recommend that you do a test on a sheet, cardboard or other material, in order to visualize the colour and material rendering at different times of the day and on each wall section of the room.





## Summary Micro Topping Concretes..... Coloured Concrete - EBC PURE® Minéral Béton - PMB Concrete look seamless floors..... AXXX SC+ **RBX®** Cold Metallisation Process 27 Decorative Paints..... The Mercadier® Collection The MATÉCO® Lime 45 Range Overview..... 50





# Micro Topping Concretes

## COLOURED CONCRETE - EBC

*Ideal For*: indoor/outdoor, floor, wall, counter, wash-basin, italian shower, bathroom. Textured or uniform render depending on gestures at application.





CUIR —EBC PEPPER ——EBC TURF —EBC BELLE ÉTOILE EBC PIGNON ----EBC











## 10 colours inspired by nature

Our best-seller, Coloured Concrete EBC, is available in colors: terracottas and burnt roses.









## PURE® Minéral Béton - PMB

Ideal For: indoor, wall, italian shower, countertop, wash-basin, bathroom. Slightly nuanced render, colour chart with softened shades.









Concrete Look Seamless Floors

## SELF-SMOOTHING FLOOR / AXXX

Ideal for: Interior floors of vast areas, adapted for high-traffic public areas. A stronger self-smoothing floor, extremely smooth, with ultra-fine grain and soft-touch. Available in a palette of 20 colours in classic, neutral or denser tones.





## SELF-SMOOTHING FLOOR / SC+

Ideal for: Interior floors of vast areas. Tight and silken aspect, very fine grain.









## SELF-LEVELING FLOOR / RBX®

Ideal for: In