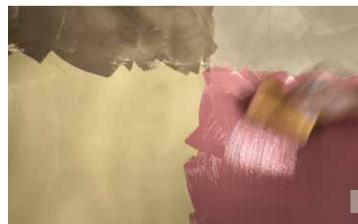

### Rendering Material, Rendering Color

All the materials used, with nuanced effects, such as our Waxed Concrete, PURE® Metal, Lime... have a colour rendering that may vary slightly depending on the gesture of the applicator, the tool used and the finish chosen.

#### What about the floor?

Medium tones are usually easier to maintain. White and light or dark tones require more care.