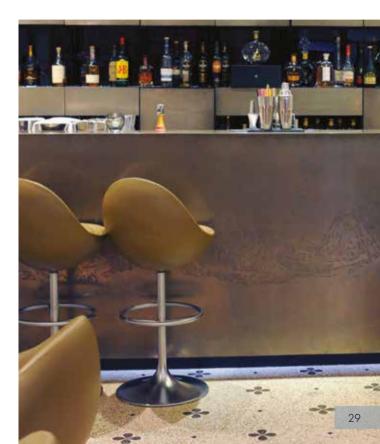

## PURE® Métal

Ideal For: Wall, furniture, countertop, stairs, floor, bathroom (except shower).

## A multitude of possible effects

For even more marked effects, PURE® Métal can be applied with different tools: a knife, a trowel, a spatula, a roller, a brush, a spray gun... but also accessories to optain a textured finish (bubble wrap, a piece of cloth, a fork, a spiked roller...).

#### **PICTURES COPYRIGHT**

- P6: Kitchen: conception Atelier Fauves, photo Sabine Serrad
- P.9: Bathroom: conception Olivier Lekien Architecte, photo Rodrigo Apolaya
- P10: Kitchen floor: Arthur Billaut Architecte, photo Jean-Baptiste Thiriet
- P11: Wall: conception Olivier Lekien Architecte, photo Rodrigo Apolaya. Basin and wall: realisation Lucie De Coster Desian, photo Julien Pepy
- P16: Countertop: application Arts Tendance / Bathroom: conception Caroline Andreoni, Photo Sophie Lloyd
- P23: Floor: conception ABC 10Sign
- P24: Floor: realisation Cubique Décoration
- P26: Wall: photo Florent Drillon
- P28: Backboard: conception and application Delphine Drouin
- P29: Domaine de Verchant, conception Interior Living
- P32: Wall: Photo Antoine Gouedard Comte
- P43: Wall: Conception Delphine Noble