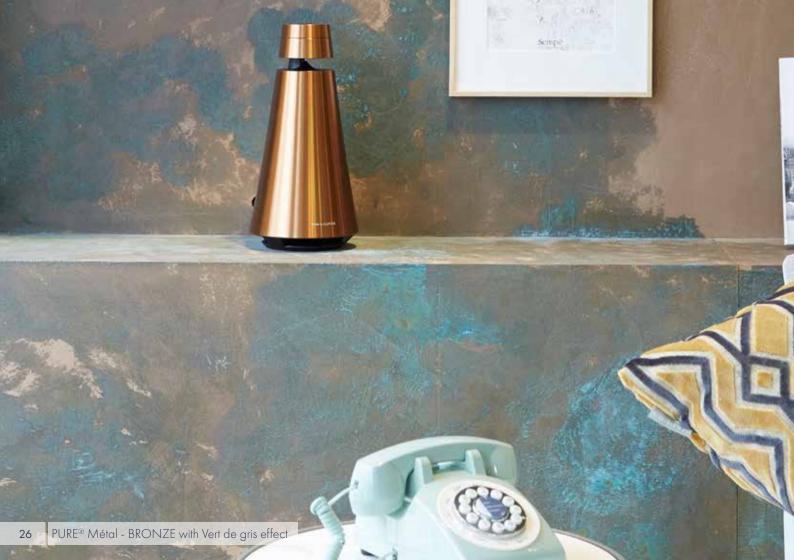

## PURE® Métal

Ideal For: Wall, furniture, countertop, stairs, floor, bathroom (except shower).

## A multitude of possible effects

For even more marked effects, PURE® Métal can be applied with different tools: a knife, a trowel, a spatula, a roller, a brush, a spray gun... but also accessories to optain a textured finish (bubble wrap, a piece of cloth, a fork, a spiked roller...).