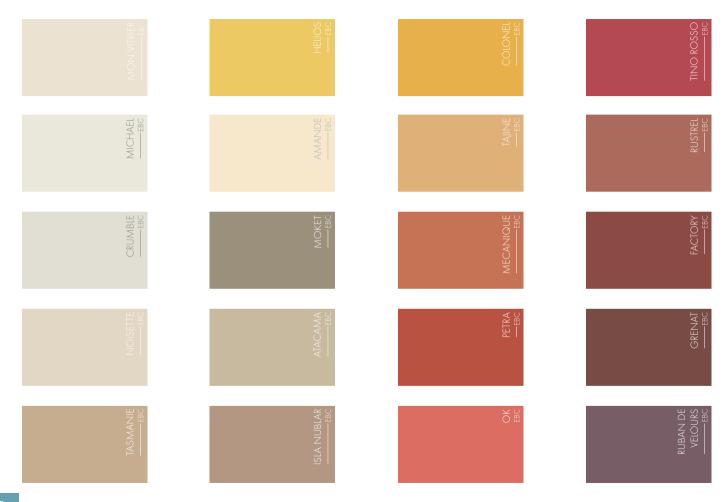

Our colour charts are imagined to satisfy any decorative desire and match every environment. From neutral tones to strong and daring colours, guided by a boundless inspiration, we are happy to present you the comprehensive colour chart for our various ranges: Micro-topping Concretes, Decorative Paints, PURE® Metal and Lime products.

## 10 colours inspired by nature

Our best-seller, Coloured Concrete EBC, is available in colors: terracottas and burnt roses.