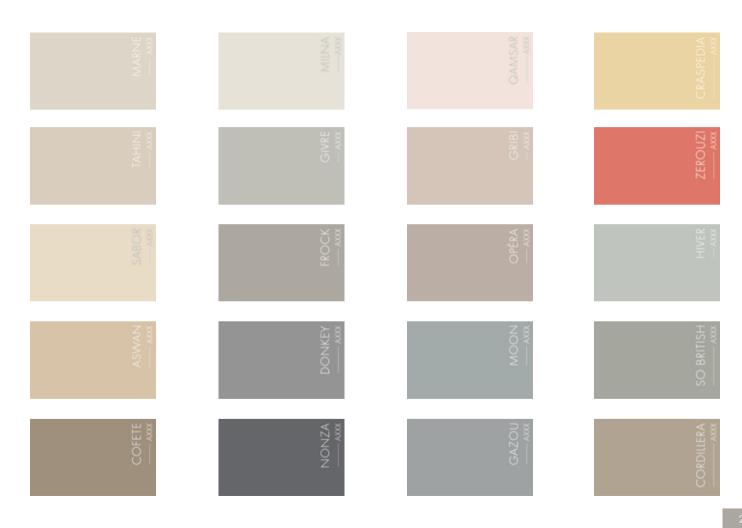

## SELF-SMOOTHING FLOOR / AXXX

Ideal for: Interior floors of vast areas, adapted for high-traffic public areas. A stronger self-smoothing floor, extremely smooth, with ultra-fine grain and soft-touch. Available in a palette of 20 colours in classic, neutral or denser tones.

## SELF-SMOOTHING FLOOR / SC+

Ideal for: Interior floors of vast areas. Tight and silken aspect, very fine grain.