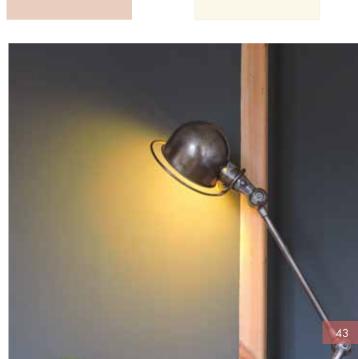

## PURE® Métal

Ideal For: Wall, furniture, countertop, stairs, floor, bathroom (except shower).

## A multitude of possible effects

For even more marked effects, PURE® Métal can be applied with different tools: a knife, a trowel, a spatula, a roller, a brush, a spray gun... but also accessories to optain a textured finish (bubble wrap, a piece of cloth, a fork, a spiked roller...).