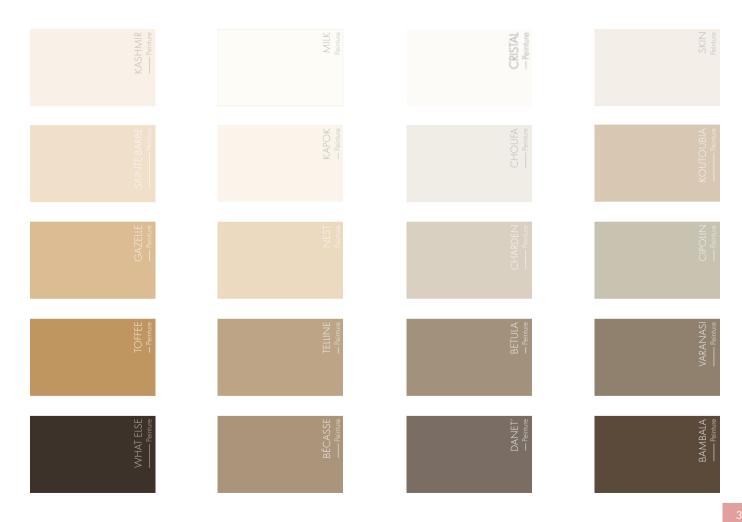

## COLOURED CONCRETE - EBC

*Ideal For*: indoor/outdoor, floor, wall, counter, wash-basin, italian shower, bathroom. Textured or uniform render depending on gestures at application.

CUIR —EBC PEPPER ——EBC TURF —EBC BELLE ÉTOILE EBC PIGNON ----EBC

## 10 colours inspired by nature

Our best-seller, Coloured Concrete EBC, is available in colors: terracottas and burnt roses.