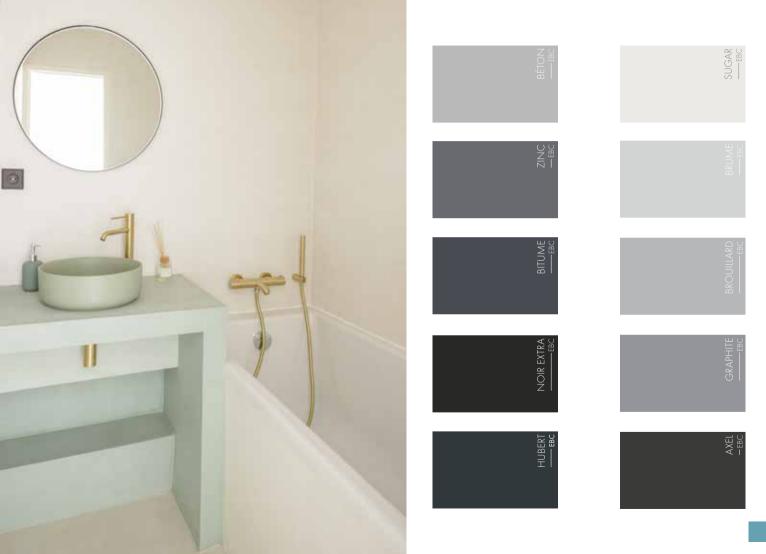

nd material samples are available to help you make your decision and avoid colour errors. Depending on the project, we recommend that you do a test on a sheet, cardboard or other material, in order to visualize the colour and material rendering at different times of the day and on each wall section of the room.





## Summary Micro Topping Concretes..... Coloured Concrete - EBC PURE® Minéral Béton - PMB Concrete look seamless floors..... AXXX SC+ **RBX®** Cold Metallisation Process 27 Decorative Paints..... The Mercadier® Collection The MATÉCO® Lime 45 Range Overview..... 50





# Micro Topping Concretes

## COLOURED CONCRETE - EBC

*Ideal For*: indoor/outdoor, floor, wall, counter, wash-basin, italian shower, bathroom. Textured or uniform render depending on gestures at application.





CUIR —EBC PEPPER ——EBC TURF —EBC BELLE ÉTOILE EBC PIGNON ----EBC











## 10 colours inspired by nature

Our best-seller, Coloured Concrete EBC, is available in colors: terracottas and burnt roses.









## PURE® Minéral Béton - PMB

Ideal For: indoor, wall, italian shower, countertop, wash-basin, bathroom. Slightly nuanced render, colour chart with softened shades.









Concrete Look Seamless Floors

## SELF-SMOOTHING FLOOR / AXXX

Ideal for: Interior floors of vast areas, adapted for high-traffic public areas. A stronger self-smoothing floor, extremely smooth, with ultra-fine grain and soft-touch. Available in a palette of 20 colours in classic, neutral or denser tones.





## SELF-SMOOTHING FLOOR / SC+

Ideal for: Interior floors of vast areas. Tight and silken aspect, ve