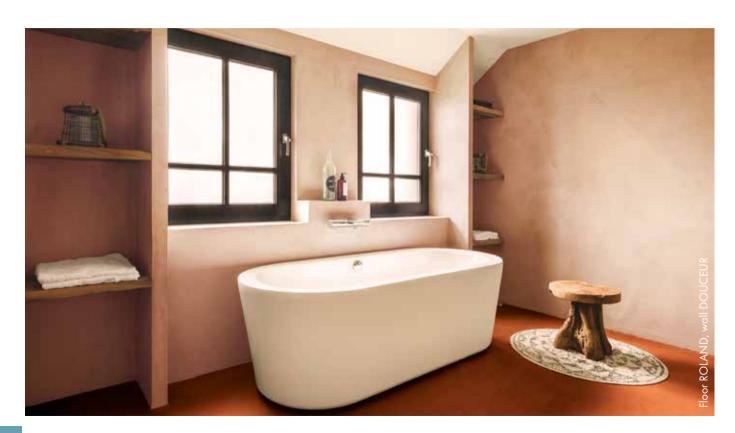

## COLOURED CONCRETE - EBC

*Ideal For*: indoor/outdoor, floor, wall, counter, wash-basin, italian shower, bathroom. Textured or uniform render depending on gestures at application.

CUIR —EBC PEPPER ——EBC TURF —EBC BELLE ÉTOILE EBC PIGNON ----EBC

## 10 colours inspired by nature

Our best-seller, Coloured Concrete EBC, is available in colors: terracottas and burnt roses.