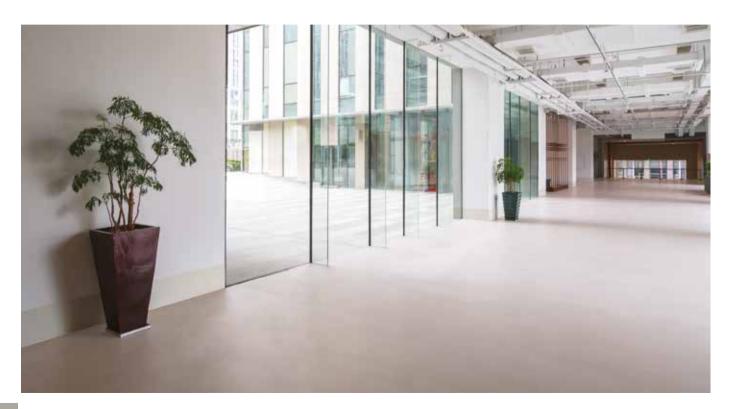

## SELF-SMOOTHING FLOOR / AXXX

Ideal for: Interior floors of vast areas, adapted for high-traffic public areas. A stronger self-smoothing floor, extremely smooth, with ultra-fine grain and soft-touch. Available in a palette of 20 colours in classic, neutral or denser tones.

## SELF-SMOOTHING FLOOR / SC+

Ideal for: Interior floors of vast areas. Tight and silken aspect, very fine grain.