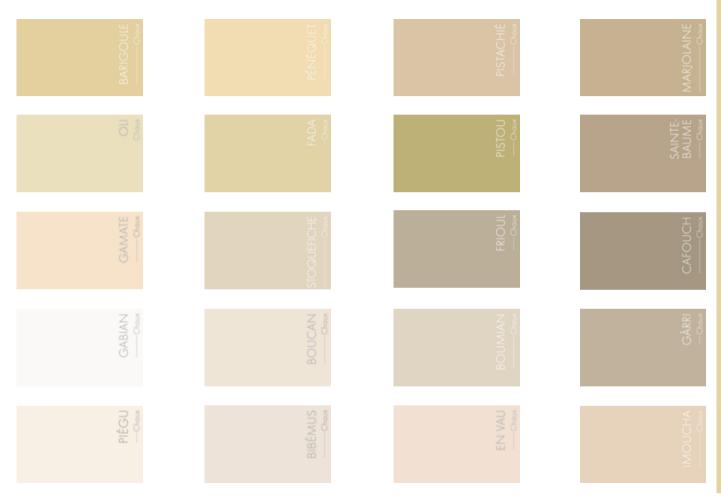

Our colour charts are imagined to satisfy any decorative desire and match every environment. From neutral tones to strong and daring colours, guided by a boundless inspiration, we are happy to present you the comprehensive colour chart for our various ranges: Micro-topping Concretes, Decorative Paints, PURE® Metal and Lime products.

## 10 colours inspired by nature

Our best-seller, Coloured Concrete EBC, is available in colors: terracottas and burnt roses.