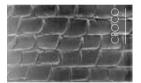

## COLOURED CONCRETE - EBC

*Ideal For*: indoor/outdoor, floor, wall, counter, wash-basin, italian shower, bathroom. Textured or uniform render depending on gestures at application.

CUIR —EBC PEPPER ——EBC TURF —EBC BELLE ÉTOILE EBC PIGNON ----EBC

## 10 colours inspired by nature

Our best-seller, Coloured Concrete EBC, is available in colors: terracottas and burnt roses.