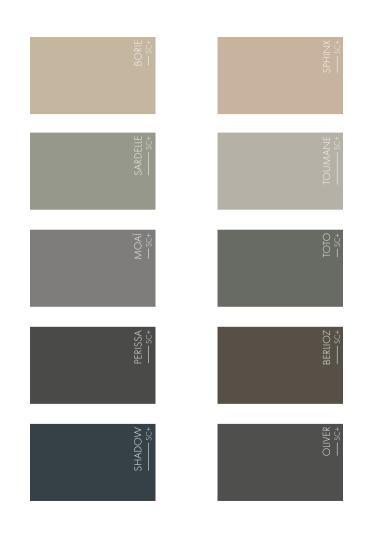

## SELF-SMOOTHING FLOOR / SC+

Ideal for: Interior floors of vast areas. Tight and silken aspect, very fine grain.