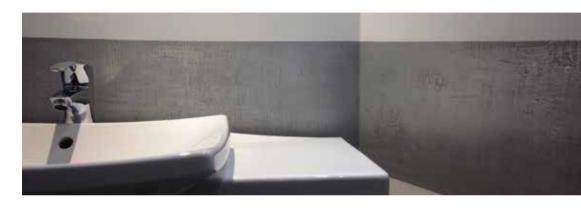

## COLOURED CONCRETE - EBC

*Ideal For*: indoor/outdoor, floor, wall, counter, wash-basin, italian shower, bathroom. Textured or uniform render depending on gestures at application.

CUIR —EBC PEPPER ——EBC TURF —EBC BELLE ÉTOILE EBC PIGNON ----EBC

## 10 colours inspired by nature

Our best-seller, Coloured Concrete EBC, is available in colors: terracottas and burnt roses.