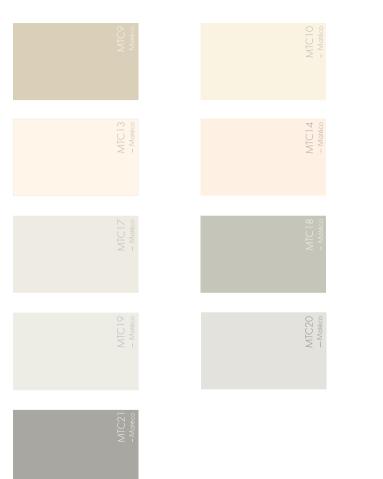

## The Mercadier® Collection

Ideal for: every project, available in 3 finishes.

#### 19 new paint shades to match our flagship EBC colors.

To compose your own harmonies between materials.

## The MATÉCO®

Ideal for: vast areas, interior wall and ceiling. Matt finish, deep and mineral, available in different colours of light and neutral tones.