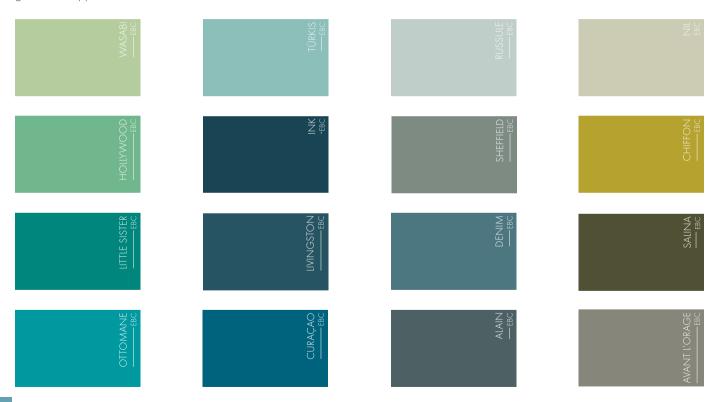

Our colour charts are imagined to satisfy any decorative desire and match every environment. From neutral tones to strong and daring colours, guided by a boundless inspiration, we are happy to present you the comprehensive colour chart for our various ranges: Micro-topping Concretes, Decorative Paints, PURE® Metal and Lime products.

## 10 colours inspired by nature

Our best-seller, Coloured Concrete EBC, is available in colors: terracottas and burnt roses.