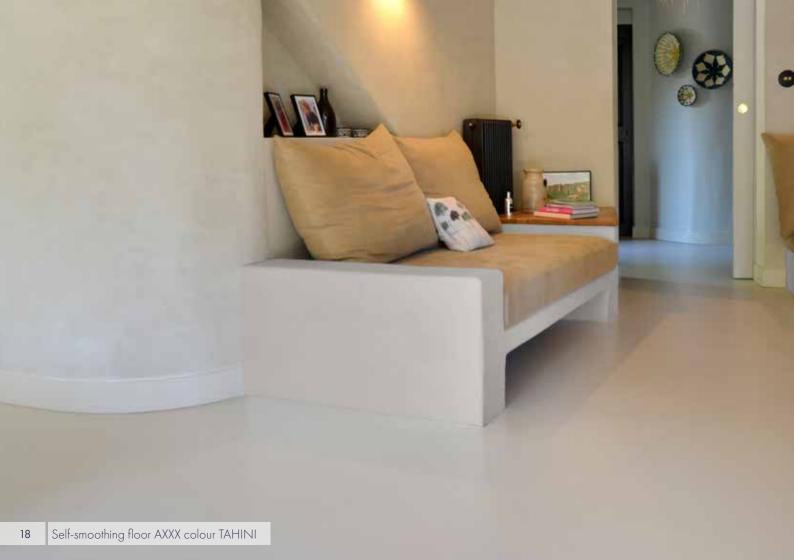

## SELF-SMOOTHING FLOOR / AXXX

Ideal for: Interior floors of vast areas, adapted for high-traffic public areas. A stronger self-smoothing floor, extremely smooth, with ultra-fine grain and soft-touch. Available in a palette of 20 colours in classic, neutral or denser tones.