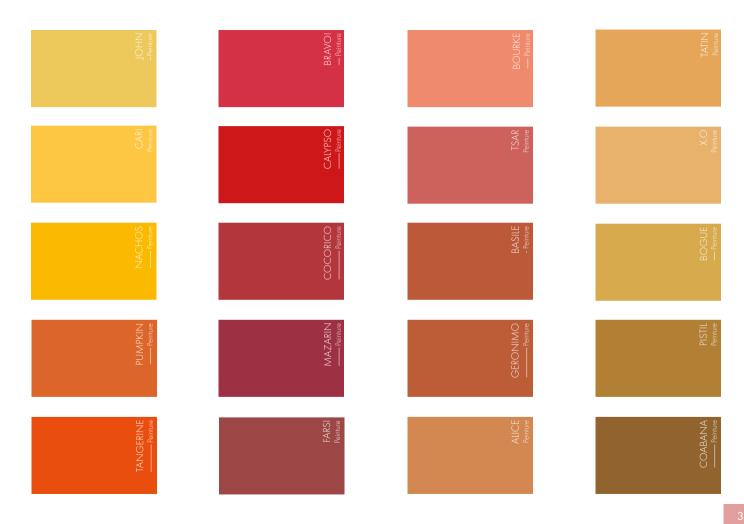

Our colour charts are imagined to satisfy any decorative desire and match every environment. From neutral tones to strong and daring colours, guided by a boundless inspiration, we are happy to present you the comprehensive colour chart for our various ranges: Micro-topping Concretes, Decorative Paints, PURE® Metal and Lime products.

## 10 colours inspired by nature

Our best-seller, Coloured Concrete EBC, is available in colors: terracottas and burnt roses.