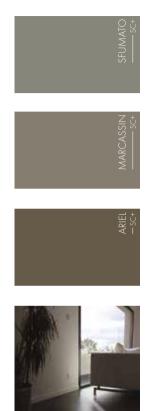

## SELF-SMOOTHING FLOOR / AXXX

Ideal for: Interior floors of vast areas, adapted for high-traffic public areas. A stronger self-smoothing floor, extremely smooth, with ultra-fine grain and soft-touch. Available in a palette of 20 colours in classic, neutral or denser tones.

## SELF-SMOOTHING FLOOR / SC+

Ideal for: Interior floors of vast areas. Tight and silken aspect, very fine grain.

## SELF-LEVELING FLOOR / RBX®

Ideal for: Interior floors of vast areas and public places. Crude mineral aspect but smoothen surface, open space and industrial spirit.

Cold Metallisation Process