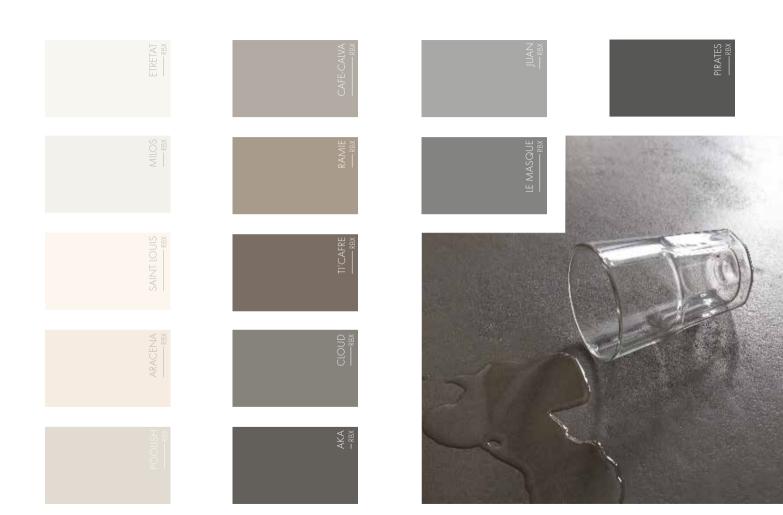

## SELF-LEVELING FLOOR / RBX®

Ideal for: Interior floors of vast areas and public places. Crude mineral aspect but smoothen surface, open space and industrial spirit.

Cold Metallisation Process

### Lime

68 new lime colours: Imaginated for every decorative projects, from the classical to the contemporary atmosphere.

BOULÉGAN