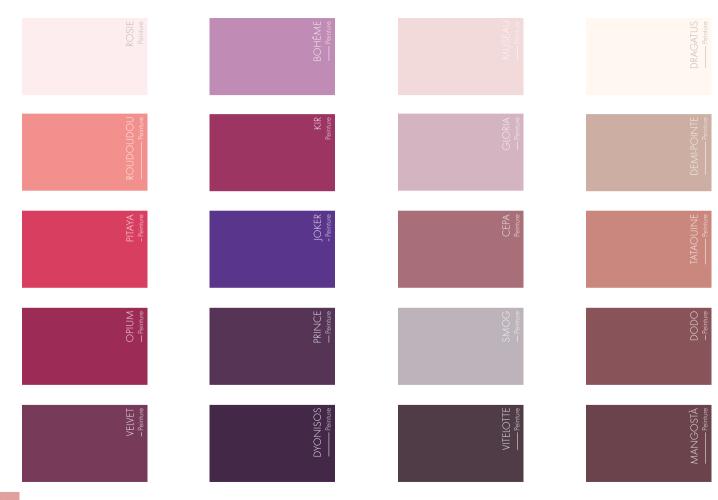

Our colour charts are imagined to satisfy any decorative desire and match every environment. From neutral tones to strong and daring colours, guided by a boundless inspiration, we are happy to present you the comprehensive colour chart for our various ranges: Micro-topping Concretes, Decorative Paints, PURE® Metal and Lime products.

#### 19 new paint shades to match our flagship EBC colors.

To compose your own harmonies between materials.