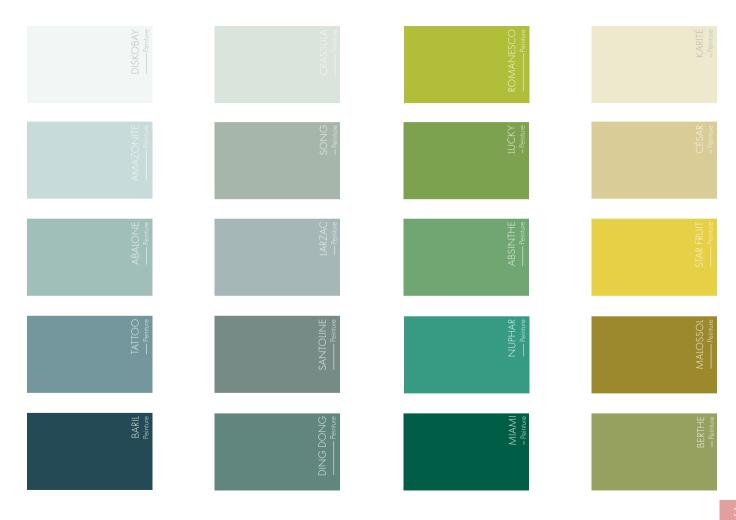

Our colour charts are imagined to satisfy any decorative desire and match every environment. From neutral tones to strong and daring colours, guided by a boundless inspiration, we are happy to present you the comprehensive colour chart for our various ranges: Micro-topping Concretes, Decorative Paints, PURE® Metal and Lime products.

#### 19 new paint shades to match our flagship EBC colors.

To compose your own harmonies between materials.