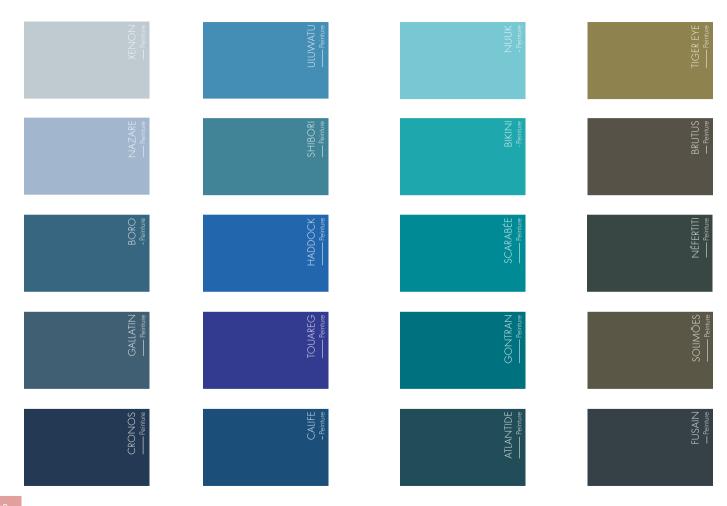

Our colour charts are imagined to satisfy any decorative desire and match every environment. From neutral tones to strong and daring colours, guided by a boundless inspiration, we are happy to present you the comprehensive colour chart for our various ranges: Micro-topping Concretes, Decorative Paints, PURE® Metal and Lime products.

### Lime

68 new lime colours: Imaginated for every decorative projects, from the classical to the contemporary atmosphere.

BOULÉGAN