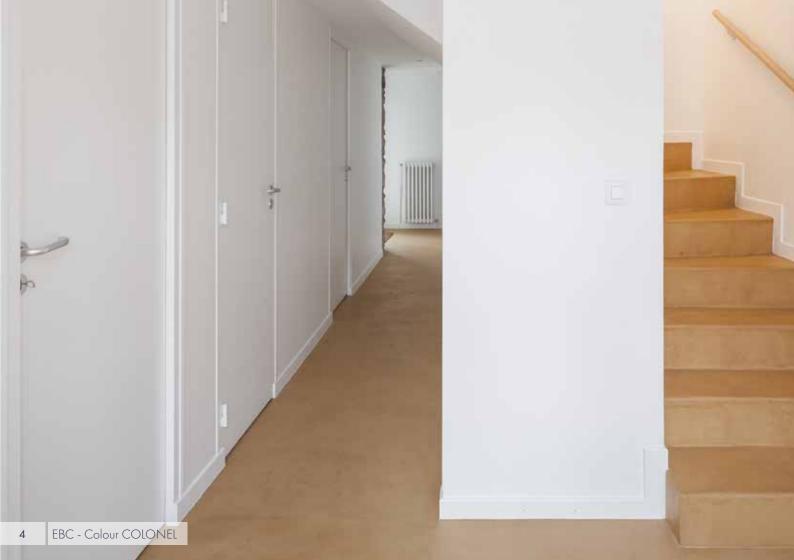

## COLOURED CONCRETE - EBC

*Ideal For*: indoor/outdoor, floor, wall, counter, wash-basin, italian shower, bathroom. Textured or uniform render depending on gestures at application.

CUIR —EBC PEPPER ——EBC TURF —EBC BELLE ÉTOILE EBC PIGNON ----EBC

## 10 colours inspired by nature

Our best-seller, Coloured Concrete EBC, is available in colors: terracottas and burnt roses.