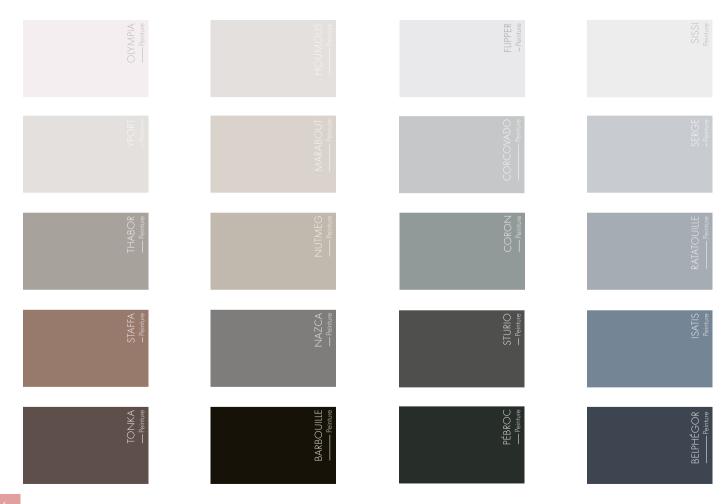

## PURE® Minéral Béton - PMB

Ideal For: indoor, wall, italian shower, countertop, wash-basin, bathroom. Slightly nuanced render, colour chart with softened shades.

Concrete Look Seamless Floors

## The MATÉCO®

Ideal for: vast areas, interior wall and ceiling. Matt finish, deep and mineral, available in different colours of light and neutral tones.