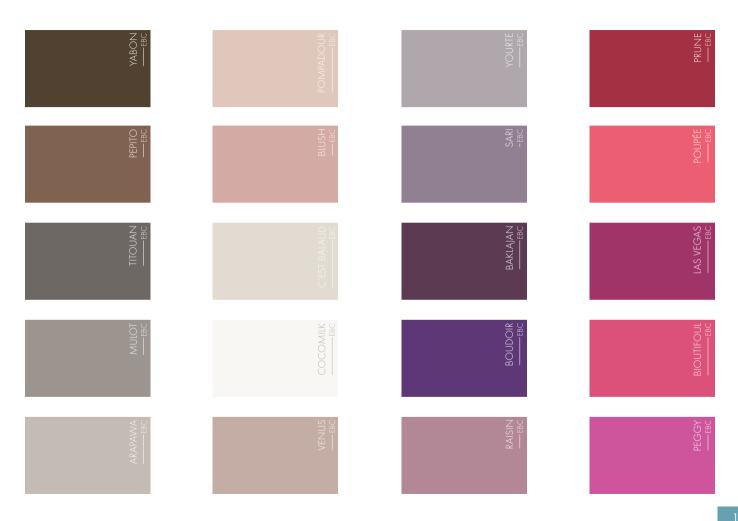

Our colour charts are imagined to satisfy any decorative desire and match every environment. From neutral tones to strong and daring colours, guided by a boundless inspiration, we are happy to present you the comprehensive colour chart for our various ranges: Micro-topping Concretes, Decorative Paints, PURE® Metal and Lime products.

### Lime

68 new lime colours: Imaginated for every decorative projects, from the classical to the contemporary atmosphere.

BOULÉGAN